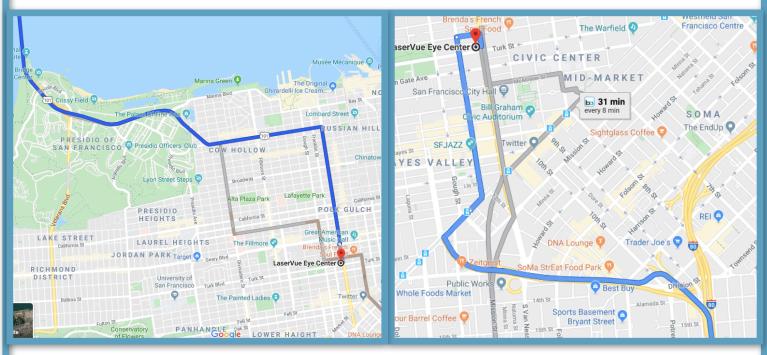

## **SOUTHBOUND**

### **NORTHBOUND**

### **SOUTHBOUND - From 101 South**

Follow **US-101S** to San Francisco

Keep LEFT to continue on US-101

Continue STRAIGHT onto LOMBARD ST

Turn RIGHT onto VAN NESS AVE

Turn RIGHT onto TURK ST and parking garage is on your RIGHT

#### **NORTHBOUND - From 101 North**

Keep LEFT at fork to continue on US-101N - follow signs for N Golden Gate

Continue STRAIGHT onto CENTRAL FWY

Take **FRANKLIN ST** to **VAN NESS AVE** 

Turn RIGHT onto MARKET ST

Stay in LEFT 2 lanes to turn slightly LEFT towards FRANKLIN ST

Turn RIGHT onto EDDY ST

Turn RIGHT onto VAN NESS AVE

Turn RIGHT onto TURK ST and parking garage is on your RIGHT